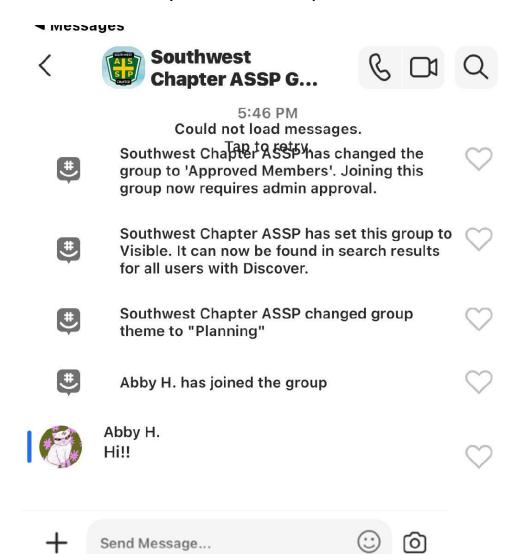

### STEP 3

Use the QR code below or the link below to find our Group. Request to be added!

**Southwest Chapter ASSP Group** 

1 Member

Request pending

Now you are a Group member!