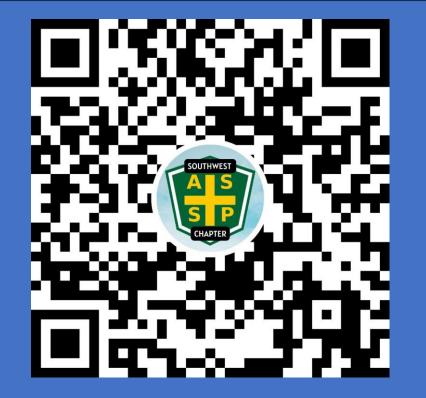

### STEP 3

Use the QR code below or the link below to find our Group. Request to be added!

**Southwest Chapter ASSP Group** 

1 Member

Request pending

Now you are a Group member!

#### LINK TO GROUP:

https://web.groupme.com/join\_group/96909669/ h7KxSnpY

Join us for all the latest updates, valuable EHS discussions, photos, etc.!